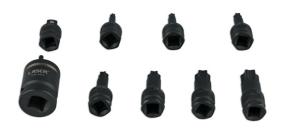

## **Dual Drive Star\* Impact Bit Socket Set 9pc**

A 9 piece dual drive Star\* impact bit set that allows the bit to be driven either via 1/2"D or 3/8"D power tools or wrenches. The 17mm Hex on the end of the bit also means that where space is tight the bits can also be used in a 17mm spanner or ratchet wrench.

## **Additional Information**

- 7 x 3/8"D / 17mm Star\* bit sockets: T30, T40, T45, T50, T55, T60 and T70.
- 3/8"D / 17mm to 3/8"D impact adaptor.
- 1/2"D locking coupler.
- Hex and Spline profile sets also available please see Laser Part Nos. 7977 and 7979.
- · Manufactured from chrome molybdenum. Presented in an EVA foam tray convenient for user storage and limiting packaging waste.