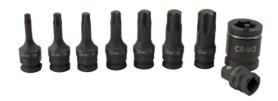

## **Dual Drive Star\* Impact Bit Socket Set 9pc**

A 9 piece dual drive Star\* impact bit set that allows the bit to be driven either via 1/2"D or 3/8"D power tools or wrenches. The 17mm Hex on the end of the bit also means that where space is tight the bits can also be used in a 17mm spanner or ratchet wrench.

## **Additional Information**

- 7 x 3/8"D / 17mm Star\* bit sockets: T30, T40, T45, T50, T55, T60 and T70.
- 3/8"D / 17mm to 3/8"D impact adaptor.
- 1/2"D locking coupler.
- Hex and Spline profile sets also available please see Laser Part Nos. 7977 and 7979.
- · Manufactured from chrome molybdenum. Presented in an EVA foam tray convenient for user storage and limiting packaging waste.