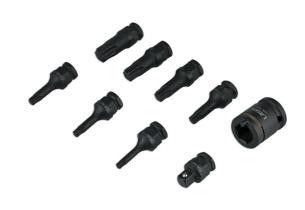

## **Dual Drive Star\* Impact Bit Socket Set 9pc**

A 9 piece dual drive Star\* impact bit set that allows the bit to be driven either via 1/2"D or 3/8"D power tools or wrenches. The 17mm Hex on the end of the bit also means that where space is tight the bits can also be used in a 17mm spanner or ratchet wrench.

## **Additional Information**

- 7 x 3/8"D / 17mm Star\* bit sockets: T30, T40, T45, T50, T55, T60 and T70.
- 3/8"D / 17mm to 3/8"D impact adaptor.
- 1/2"D locking coupler.
- Hex and Spline profile sets also available please see Laser Part Nos. 7977 and 7979.
- · Manufactured from chrome molybdenum. Presented in an EVA foam tray convenient for user storage and limiting packaging waste.