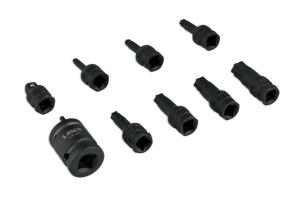

## **Dual Drive Star\* Impact Bit Socket Set 9pc**

A 9 piece dual drive Star\* impact bit set that allows the bit to be driven either via 1/2"D or 3/8"D power tools or wrenches. The 17mm Hex on the end of the bit also means that where space is tight the bits can also be used in a 17mm spanner or ratchet wrench.

## **Additional Information**

- 7 x 3/8"D / 17mm Star\* bit sockets: T30, T40, T45, T50, T55, T60 and T70.
- 3/8"D / 17mm to 3/8"D impact adaptor.
- 1/2"D locking coupler.
- Hex and Spline profile sets also available please see Laser Part Nos. 7977 and 7979.
- · Manufactured from chrome molybdenum. Presented in an EVA foam tray convenient for user storage and limiting packaging waste.