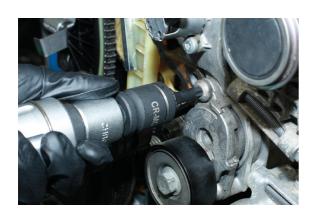

## **Dual Drive Star\* Impact Bit Socket Set 9pc**

A 9 piece dual drive Star\* impact bit set that allows the bit to be driven either via 1/2"D or 3/8"D power tools or wrenches. The 17mm Hex on the end of the bit also means that where space is tight the bits can also be used in a 17mm spanner or ratchet wrench.

## **Additional Information**

- 7 x 3/8"D / 17mm Star\* bit sockets: T30, T40, T45, T50, T55, T60 and T70.
- 3/8"D / 17mm to 3/8"D impact adaptor.
- 1/2"D locking coupler.
- Hex and Spline profile sets also available please see Laser Part Nos. 7977 and 7979.
- · Manufactured from chrome molybdenum. Presented in an EVA foam tray convenient for user storage and limiting packaging waste.