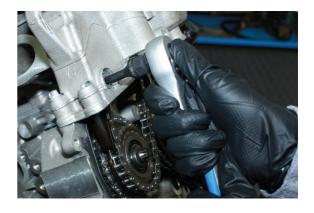

## **Dual Drive Star\* Impact Bit Socket Set 9pc**

A 9 piece dual drive Star\* impact bit set that allows the bit to be driven either via 1/2"D or 3/8"D power tools or wrenches. The 17mm Hex on the end of the bit also means that where space is tight the bits can also be used in a 17mm spanner or ratchet wrench.

## **Additional Information**

- 7 x 3/8"D / 17mm Star\* bit sockets: T30, T40, T45, T50, T55, T60 and T70.
- 3/8"D / 17mm to 3/8"D impact adaptor.
- 1/2"D locking coupler.
- Hex and Spline profile sets also available please see Laser Part Nos. 7977 and 7979.
- · Manufactured from chrome molybdenum. Presented in an EVA foam tray convenient for user storage and limiting packaging waste.